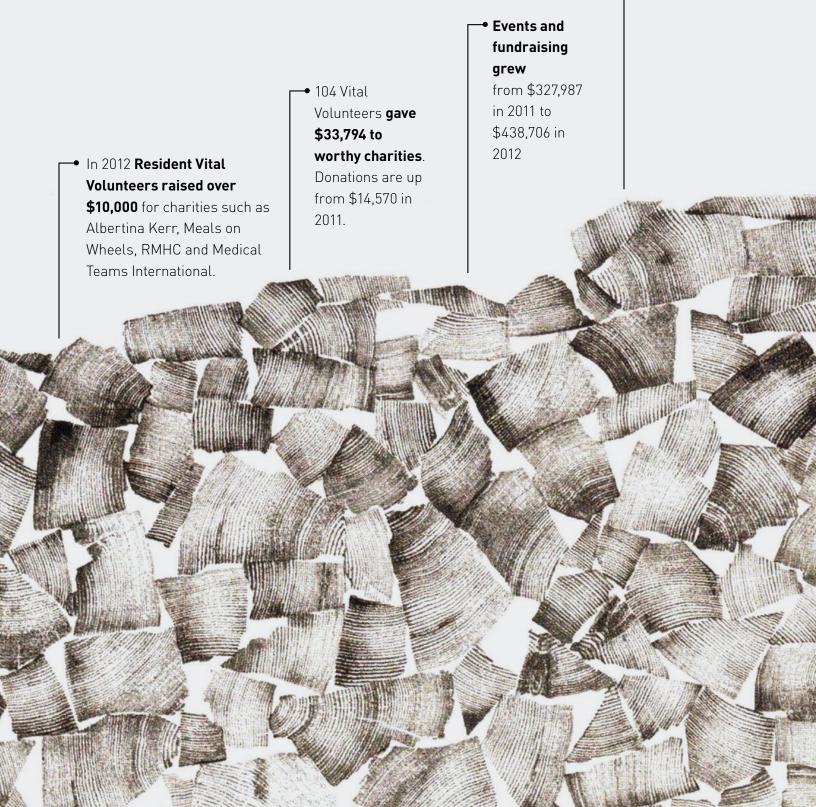

#### Vital Volunteers

Medical Teams International | Twelve residents from Marquis Forest Grove Assisted Living learned of the plight of families fleeing DR Congo to Uganda due to the bloodshed and dangerous situation. Many families were forced to leave older children behind in order to save their yet unborn babies. When the residents of Forest Grove found out that these families had no possessions, they decided to make baby blankets. As one of the doctors there reported, "The crowded sleeping is good since the nights are cold. Last week, two babies rolled too far from their mothers and died from exposure without blankets." The Forest Grove resident who was leading the volunteer efforts died after picking out fabric for the blankets. Her friends took up the cause and delivered 47 blankets to Medical Teams International, who in turn sent them to Uganda.

Albertina Kerr | Albertina Kerr is a nonprofit organization that has a mission of helping mentally and physically challenged children and adults. As with many nonprofits, funding is so scarce they are not able to provide the quantity of programs that would teach the people they work with to become part of the community at large. Such simple things as learning to trust strangers, follow directions, form relationships, and learn social etiquette were beyond their grasp. In 2012 Marquis Oregon City residents opened their hearts to them and took on the responsibility of helping them learn. As we age, many of our adult roles vanish because of our changing circumstances. When the opportunity to give back was presented to Oregon City residents, 25 showed up to be a part of this twice weekly group. Because of their dedication and the fact that they rarely miss working with Albertina Kerr as Vital Volunteers, they gave over \$8,000 back to Albertina Kerr to enrich the lives of the people they serve.

# 2012 Highlights

• Total revenues are up \$129,036, for a sum of \$704,298.74