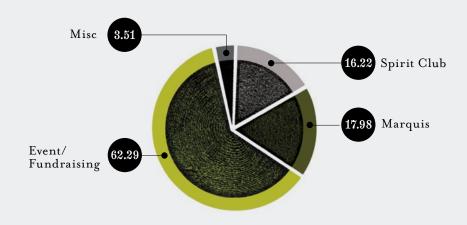

#### REVENUE

| Spirit Club        | \$114,266.59 | 16.22% |
|--------------------|--------------|--------|
| Marquis            | \$126,605.99 | 17.98% |
| Events/Fundraising | \$438,705.88 | 62.29% |
| Misc               | \$24,720.28  | 3.51%  |

TOTAL REVENUE \$704,298.74