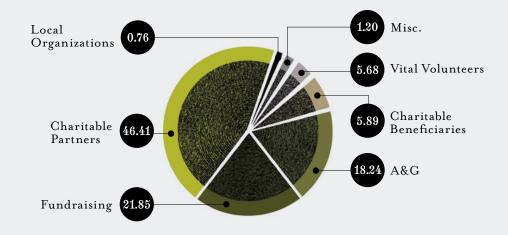

#### EXPENSES

| Charitable Partners      | \$276,339.33 | 46.41% |
|--------------------------|--------------|--------|
| Charitable Beneficiaries | \$35,000.00  | 5.89%  |
| Local                    | \$4,500.00   | 0.76%  |
| Vital Volunteers         | \$33,794.25  | 5.68%  |
| A&G                      | \$108,611.62 | 18.24% |
| Misc                     | \$7,113.46   | 1.20%  |
| Fundraising              | \$130,094.17 | 21.85% |
| TOTAL EXPENSES           | \$595,452.83 |        |

The 2012 expenses are reflective of 2011 donations. All donations commensurate with the previous year's fundraising. 2012 revenue will drive 2013 giving.